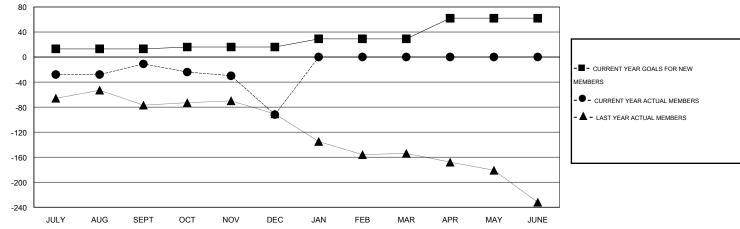

## GMT: HAL GRIFFIN

| LOCATION | TEXAS |
|----------|-------|
|----------|-------|

| GMT: HAL GR   | IFFIN            |                   | LOCATIO          | N TEXAS          |               |                    |                                     |                    | GMT CA 1         |
|---------------|------------------|-------------------|------------------|------------------|---------------|--------------------|-------------------------------------|--------------------|------------------|
| Clubs         |                  |                   |                  |                  |               |                    | Members                             |                    |                  |
|               | RESU             | LTS FOR 2016-2017 |                  |                  |               | RESU               | JLTS FOR 2016-2017                  |                    |                  |
| QUARTER       | NEW CLUB<br>GOAL | NEW CLUBS         | DROPPED<br>CLUBS | NET<br>GAIN/LOSS | QUARTER       | NEW MEMBER<br>GOAL | CHARTER AND<br>NEW MEMBERS<br>ADDED | DROPPED<br>MEMBERS | NET<br>GAIN/LOSS |
| JULY/AUG/SEPT | 0                | 1                 | 1                | 0                | JULY/AUG/SEPT | 13                 | 107                                 | 118                | -11              |
| OCT/NOV/DEC   | 0                | 0                 | 2                | -2               | OCT/NOV/DEC   | 3                  | 55                                  | 136                | -81              |
| JAN/FEB/MAR   | 0                | 0                 | 0                | 0                | JAN/FEB/MAR   | 13                 | 0                                   | 0                  | 0                |
| APR/MAY/JUNE  | 1                | 0                 | 0                | 0                | APR/MAY/JUNE  | 33                 | 0                                   | 0                  | 0                |