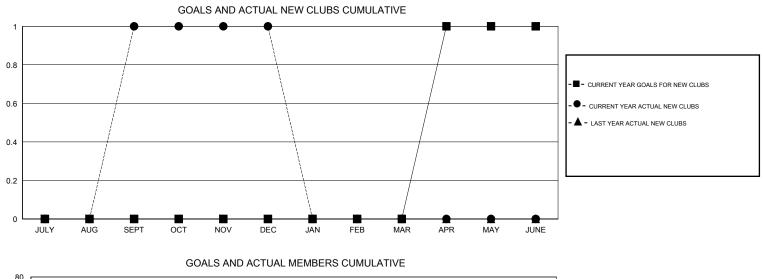

## GMT: HAL GRIFFIN

| LOCATION | TEXAS |
|----------|-------|
|----------|-------|

| GMT: HAL GR   | IFFIN            |                   | LOCATIO          | N TEXAS          |               |                    |                                     |                    | GMT CA 1         |
|---------------|------------------|-------------------|------------------|------------------|---------------|--------------------|-------------------------------------|--------------------|------------------|
| Clubs         |                  |                   |                  |                  |               |                    | Members                             |                    |                  |
|               | RESU             | LTS FOR 2016-2017 |                  |                  |               | RESU               | JLTS FOR 2016-2017                  |                    |                  |
| QUARTER       | NEW CLUB<br>GOAL | NEW CLUBS         | DROPPED<br>CLUBS | NET<br>GAIN/LOSS | QUARTER       | NEW MEMBER<br>GOAL | CHARTER AND<br>NEW MEMBERS<br>ADDED | DROPPED<br>MEMBERS | NET<br>GAIN/LOSS |
| JULY/AUG/SEPT | 0                | 1                 | 1                | 0                | JULY/AUG/SEPT | 13                 | 107                                 | 118                | -11              |
| OCT/NOV/DEC   | 0                | 0                 | 2                | -2               | OCT/NOV/DEC   | 3                  | 55                                  | 136                | -81              |
| JAN/FEB/MAR   | 0                | 0                 | 0                | 0                | JAN/FEB/MAR   | 13                 | 0                                   | 0                  | 0                |
| APR/MAY/JUNE  | 1                | 0                 | 0                | 0                | APR/MAY/JUNE  | 33                 | 0                                   | 0                  | 0                |